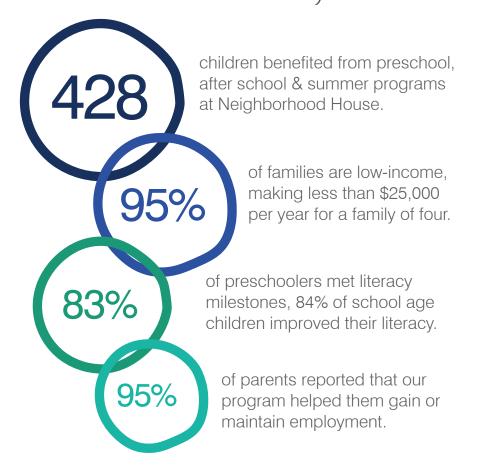

accredited Children's Our Programs provided 44,391 days of care to 428 children in 2015 through preschool, afterschool, and full-day summer programs. Adult Day Services provided 8,858 days of care to 125 older and disabled adults with and compassionate activities care. Children and adults receive healthy meals while they are at Neighborhood House and we are proud to have served 96,245 meals last year.

Awesome staff, teachers are amazing. There's a genuine desire to help kids learn. Neighborhood House is a huge help to working parents.

- Gabriela, Children's Programs Parent

\$24

average daily cost of care, most families can only afford to pay \$9.08.